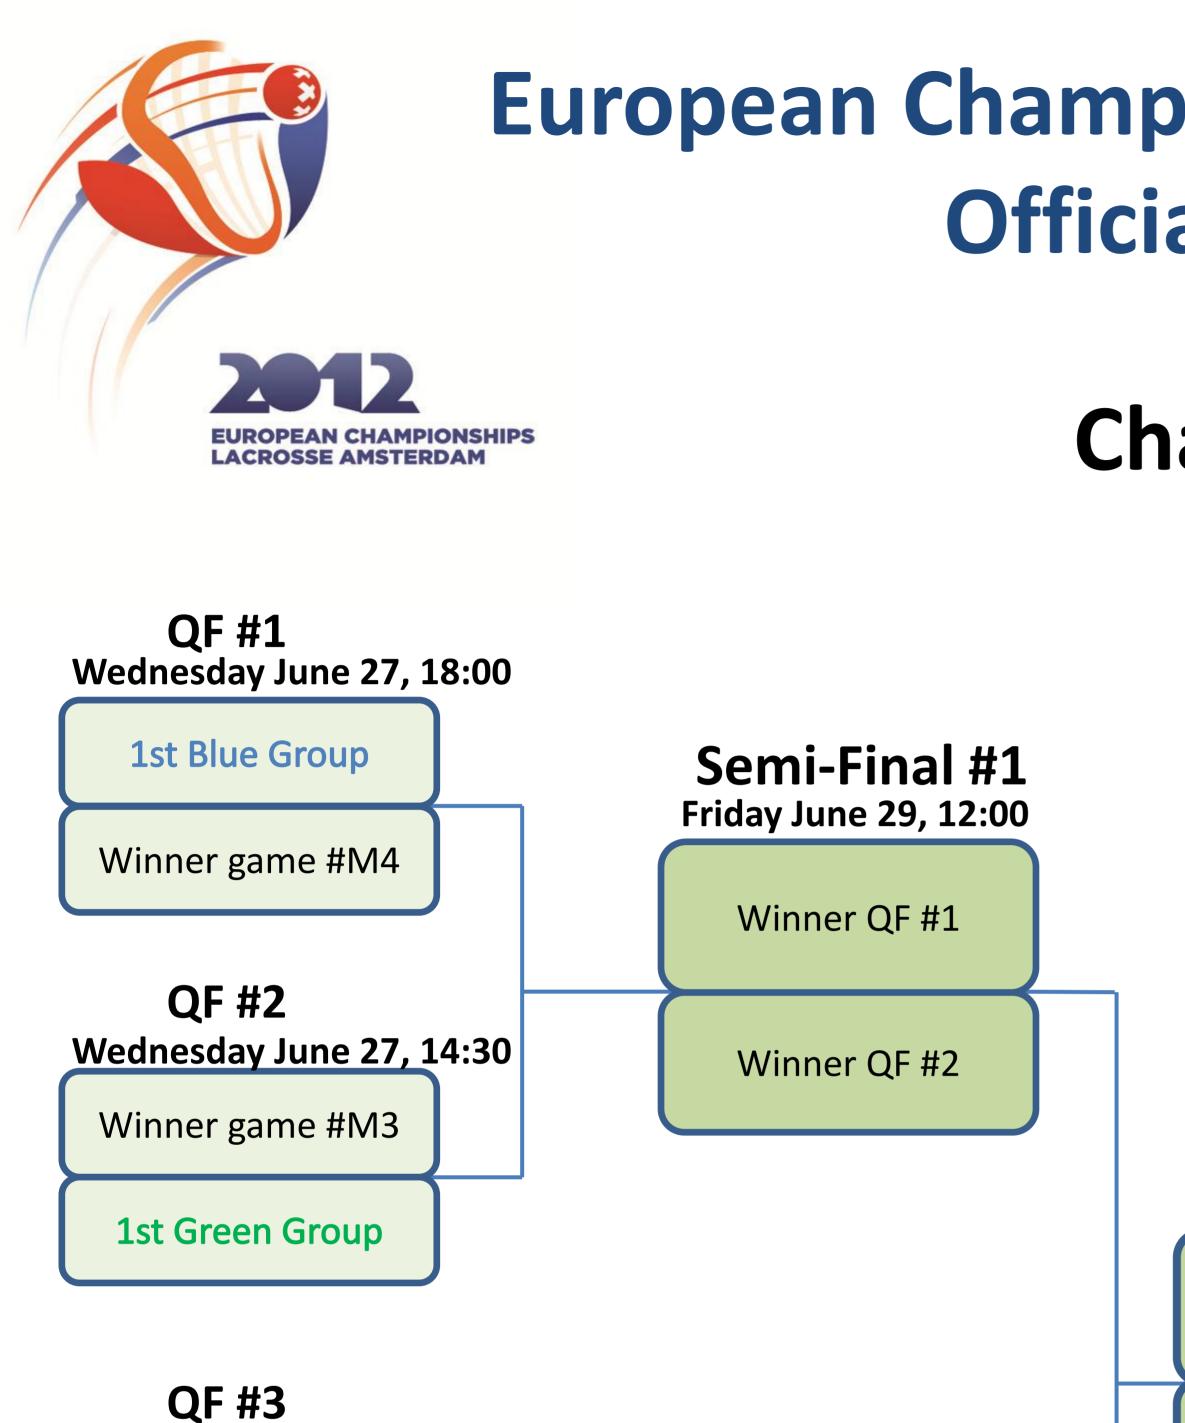

| European Championships Lacrosse 2012 Amsterdam |                                                                                                                                                                                                     |                         |  |                                                                |                                                                        |                 |                         |           |                                                                       | \$\$ * * * * * * * * * |                                  |                                      |          |
|------------------------------------------------|-----------------------------------------------------------------------------------------------------------------------------------------------------------------------------------------------------|-------------------------|--|----------------------------------------------------------------|------------------------------------------------------------------------|-----------------|-------------------------|-----------|-----------------------------------------------------------------------|------------------------|----------------------------------|--------------------------------------|----------|
|                                                | <b>Blue Group</b><br><b>Blue Group</b><br><b>EUROPEAN CHAMPIONSHIPS</b><br><b>Acrosse Amsterdam</b><br><b>Blue Group</b><br><b>England</b><br><b>Netherlands</b><br><b>Germany</b><br><b>Sweden</b> |                         |  |                                                                | Purple Group   → Czech Republic   → Scotland   → Spain   → Switzerland |                 |                         |           | Green Group<br>Wales<br>Slovakia<br>Norway<br>France                  |                        |                                  |                                      |          |
|                                                |                                                                                                                                                                                                     |                         |  | Finland<br>Ireland                                             |                                                                        |                 |                         | lta<br>Bo | aly<br>elgium                                                         |                        | ★ Israel                         |                                      |          |
| Round                                          | June 20<br>Wednesday                                                                                                                                                                                | 19:30                   |  | Netherlands - Germany 💳                                        | _                                                                      |                 |                         |           |                                                                       |                        |                                  |                                      |          |
| First F                                        | June 21<br>Thursday                                                                                                                                                                                 | 14:30<br>18:00          |  | Sweden - Finland Finland England - Ireland                     |                                                                        | e 21<br>ursday  | 11:00<br>12:00<br>15:30 |           | Spain - Italy<br>Czech Republic - Belgium<br>Scotland - Switzerland   | June 21<br>Thursday    | 13:30 <b>U</b><br>17:00 <b>U</b> | Slovakia - Israel<br>Wales - France  | ×        |
|                                                | June 22<br>Friday                                                                                                                                                                                   | 11:00<br>14:30<br>18:00 |  | England - Finland<br>Germany - Ireland<br>Netherlands - Sweden | Jun                                                                    | ne 22<br>day    | 10:00<br>12:30<br>16:00 |           | Czech Republic - Spain<br>Scotland - Italy<br>Switzerland - Belgium   | June 22<br>Friday      | 13:30 🗴<br>17:00                 | Isreal - France<br>Norway - Wales    |          |
|                                                | June 23<br>Saturday                                                                                                                                                                                 | 11:00<br>14:30<br>18:00 |  | Germany - Finland<br>England - Sweden<br>Netherlands - Ireland | Jun                                                                    | ne 23<br>:urday | 10:00<br>13:30<br>16:00 |           | Czech Republic - Switzerl. 💶<br>Italy - Belgium<br>Scotland - Spain   | June 23<br>Saturday    | 12:30<br>17:00                   | Norway - France<br>Wales - Slovakia  | <b>+</b> |
|                                                | June 24<br>Sunday                                                                                                                                                                                   | 11:00<br>14:30<br>18:00 |  | Sweden - Ireland<br>England - Germany<br>Netherlands - Finland |                                                                        | ne 24<br>nday   | 10:00<br>13:30<br>17:00 |           | Scotland - Belgium<br>Spain - Switzerland<br>Czech Republic - Italy   | June 24<br>Sunday      | 12:30 <b>=</b><br>16:00 <b>•</b> | Norway - Isreal<br>Slovakia - France | ××       |
|                                                | June 25<br>Monday                                                                                                                                                                                   | 11:00<br>14:30<br>18:00 |  | Germany - Sweden<br>Finland - Ireland<br>England - Netherlands |                                                                        | ne 25<br>onday  | 10:00<br>12:30<br>13:30 |           | Spain - Belgium<br>Switzerland - Italy<br>Czech Republic - Scotland 🔀 | June 25<br>Monday      | 16:00<br>17:00                   | Norway - Slovakia<br>Wales - Isreal  | <b>₽</b> |